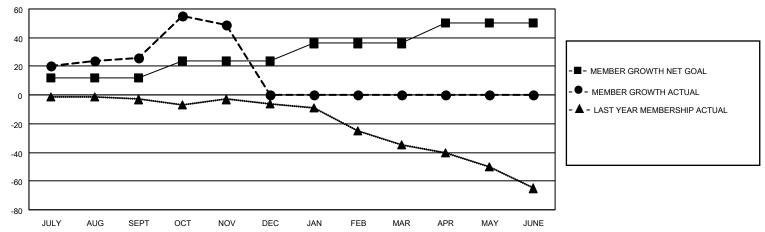

#### GOALS AND ACTUAL MEMBERS CUMULATIVE

| DROPPED CLUBS: 1 |    | 23 CLUBS OF 47 ADDED 1 OR<br>MORE NEW MEMBERS | GENDER DISTRIBUTION                 |              |  |
|------------------|----|-----------------------------------------------|-------------------------------------|--------------|--|
|                  |    | MORE NEW WIEWBERS                             | MALE 584 (55.73%)                   |              |  |
|                  |    |                                               | FEMALE                              | 464 (44.27%) |  |
| DROPPED MEMBERS  |    |                                               | NON BINARY                          | 0 (0.00%)    |  |
|                  | -  |                                               | PREFER NOT TO ANSWER                | 0 (0.00%)    |  |
| DECEASED         | 7  |                                               |                                     |              |  |
| CLUB CANCELLED   | 0  | CLICK HERE FOR CUMULATIVE                     | TOTAL FAMILY UNIT MEMBERS           | 244          |  |
| OTHER            | 32 | MEMBERSHIP DATA                               |                                     |              |  |
| TOTAL            | 39 |                                               | FAMILY MEMBERS PAYING HALF DUES 129 |              |  |
|                  |    |                                               |                                     |              |  |

## District 12 S

| Clubs                 |               |           |               | Members               |                        |                         |                                                    |
|-----------------------|---------------|-----------|---------------|-----------------------|------------------------|-------------------------|----------------------------------------------------|
| RESULTS FOR 2021-2022 |               |           |               | RESULTS FOR 2021-2022 |                        |                         |                                                    |
| QUARTER               | NEW CLUB GOAL | NEW CLUBS | DROPPED CLUBS | QUARTER MEME          | BER GROWTH NET<br>GOAL | MEMBER GROWTH<br>ACTUAL | DROPPED<br>MEMBERS ACTUAL<br>(including transfers) |
| JULY/AUG/SEPT         | 0             | 0         | 1             | JULY/AUG/SEPT         | 12                     | 42                      | 16                                                 |
| OCT/NOV/DEC           | 0             | 0         | 0             | OCT/NOV/DEC           | 12                     | 49                      | 23                                                 |
| JAN/FEB/MAR           | 0             | 0         | 0             | JAN/FEB/MAR           | 12                     | 0                       | 0                                                  |
| APR/MAY/JUNE          | 1             | 0         | 0             | APR/MAY/JUNE          | 14                     | 0                       | 0                                                  |