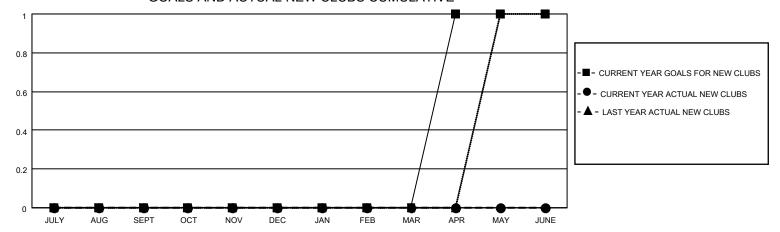

### GOALS AND ACTUAL NEW CLUBS CUMULATIVE

## District 12 S

| Clubs                 |               |           |               | Members               |                        |                         |                                                    |
|-----------------------|---------------|-----------|---------------|-----------------------|------------------------|-------------------------|----------------------------------------------------|
| RESULTS FOR 2021-2022 |               |           |               | RESULTS FOR 2021-2022 |                        |                         |                                                    |
| QUARTER               | NEW CLUB GOAL | NEW CLUBS | DROPPED CLUBS | QUARTER MEME          | BER GROWTH NET<br>GOAL | MEMBER GROWTH<br>ACTUAL | DROPPED<br>MEMBERS ACTUAL<br>(including transfers) |
| JULY/AUG/SEPT         | 0             | 0         | 1             | JULY/AUG/SEPT         | 12                     | 42                      | 16                                                 |
| OCT/NOV/DEC           | 0             | 0         | 0             | OCT/NOV/DEC           | 12                     | 49                      | 23                                                 |
| JAN/FEB/MAR           | 0             | 0         | 0             | JAN/FEB/MAR           | 12                     | 0                       | 0                                                  |
| APR/MAY/JUNE          | 1             | 0         | 0             | APR/MAY/JUNE          | 14                     | 0                       | 0                                                  |